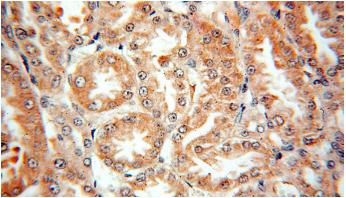

# CYP27A1 antibody

Catalog Number: 109689

antibody) at dilution of 1:100 (under 40x lens)