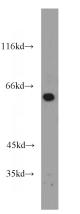

## **Antibody description**

CYP27A1 Rabbit Polyclonal antibody. Positive WB detected in L02 cells, HepG2 cells. Positive IHC detected in human kidney tissue. Observed molecular weight by Western-blot: 60 kDa

## Validations

L02 cells were subjected to SDS PAGE followed by western blot with Catalog No:109689(CYP27A1 antibody) at dilution of 1:1000

Immunohistochemical of paraffin-embedded human kidney using Catalog No:109689(CYP27A1 antibody) at dilution of 1:100 (under 10x lens)