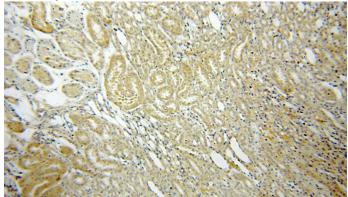

## Validations

L02 cells were subjected to SDS PAGE followed by western blot with Catalog No:109689(CYP27A1 antibody) at dilution of 1:1000

Immunohistochemical of paraffin-embedded human kidney using Catalog No:109689(CYP27A1 antibody) at dilution of 1:100 (under 10x lens)

Immunohistochemical of paraffin-embedded human kidney using Catalog No:109689(CYP27A1