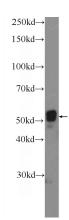

# CYP1B1 antibody

Catalog Number: 109685

**Product name** 

CYP1B1 antibody

**Specificity** 

Human, Mouse, Rat; other species not tested.

Antibody description

CYP1B1 Rabbit Polyclonal antibody. Positive WB detected in MCF-7 cells, mouse heart tissue, PC-3 cells. Positive IHC detected in human colon cancer tissue. Observed molecular weight by Westernblot: 52 kDa

#### **Validations**

MCF-7 cells were subjected to SDS PAGE followed by western blot with Catalog No:109685(CYP1B1 Antibody) at dilution of 1:600

Immunohistochemistry of paraffin-embedded human colon cancer tissue slide using Catalog No:109685(CYP1B1 Antibody) at dilution of 1:50 (under 10x lens)