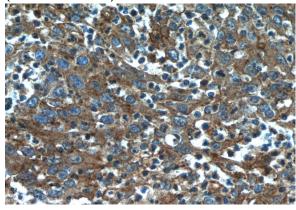

Immunohistochemistry of paraffin-embedded human colon cancer tissue slide using Catalog No:109685(CYP1B1 Antibody) at dilution of 1:50

# CYP1B1 antibody

Catalog Number: 109685

(under 40x lens)