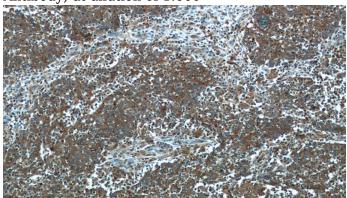

#### **Validations**

MCF-7 cells were subjected to SDS PAGE followed by western blot with Catalog No:109685(CYP1B1 Antibody) at dilution of 1:600

Immunohistochemistry of paraffin-embedded human colon cancer tissue slide using Catalog No:109685(CYP1B1 Antibody) at dilution of 1:50 (under 10x lens)

Immunohistochemistry of paraffin-embedded human colon cancer tissue slide using Catalog No:109685(CYP1B1 Antibody) at dilution of 1:50