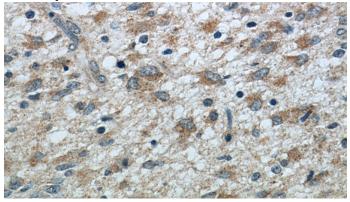

## **CYFIP2** antibody

Catalog Number: 109676

antibody) at dilution of 1:50 (under 40x lens)

IP Result of anti-CYFIP2 (IP:Catalog No:109676, 4ug; Detection:Catalog No:109676 1:700) with mouse brain tissue lysate 4000ug.