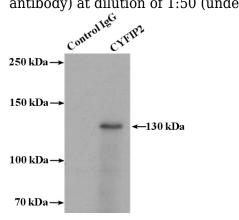

## **CYFIP2** antibody

Catalog Number: 109676

antibody) at dilution of 1:50 (under 40x lens)

IP Result of anti-CYFIP2 (IP:Catalog No:109676, 4ug; Detection:Catalog No:109676 1:700) with mouse brain tissue lysate 4000ug.