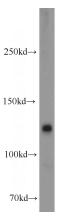

#### Antibody description

CYFIP2 Rabbit Polyclonal antibody. Positive IP detected in mouse brain tissue. Positive WB detected in human brain tissue, mouse brain tissue. Positive IHC detected in human gliomas tissue, human brain tissue. Observed molecular weight by Western-blot: 130 kDa

### Validations

human brain tissue were subjected to SDS PAGE followed by western blot with Catalog No:109676(CYFIP2 antibody) at dilution of 1:1000

Immunohistochemical of paraffin-embedded human gliomas using Catalog No:109676(CYFIP2 antibody) at dilution of 1:50 (under 10x lens)