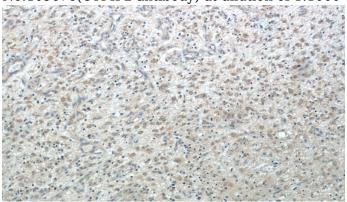

### Validations

human brain tissue were subjected to SDS PAGE followed by western blot with Catalog No:109676(CYFIP2 antibody) at dilution of 1:1000

Immunohistochemical of paraffin-embedded human gliomas using Catalog No:109676(CYFIP2 antibody) at dilution of 1:50 (under 10x lens)

Immunohistochemical of paraffin-embedded human gliomas using Catalog No:109676(CYFIP2