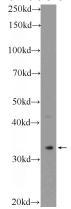

## Cyclophilin E antibody

Catalog Number: 109675

**Product name** 

Cyclophilin E antibody

**Specificity** 

Human, Mouse, Rat; other species not tested.

**Antibody description** 

Cyclophilin E Rabbit Polyclonal antibody. Positive WB detected in HEK-293 cells, HeLa cells. Observed molecular weight by Western-blot: 33 kDa

## **Validations**

HEK-293 cells were subjected to SDS PAGE followed by western blot with Catalog No:109675(PPIE Antibody) at dilution of 1:1500