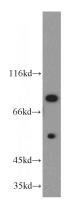

## Cyclin T1 antibody

Catalog Number: 109670

**Product name** 

Cyclin T1 antibody

**Specificity** 

Human, Mouse, Rat; other species not tested.

**Antibody description** 

Cyclin T1 Rabbit Polyclonal antibody. Positive WB detected in K-562 cells, A431 cells, HeLa cells, Jurkat cells, Y79 cells. Observed molecular weight by Western-blot: 87 kDa

**Dilutions** 

Recommended Dilution:

WB: 1:200-1:1000

**Validations** 

K-562 cells were subjected to SDS PAGE followed by western blot with Catalog No:109670(CCNT1 antibody) at dilution of 1:300