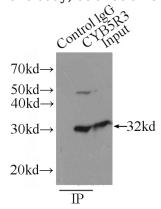

#### **Validations**

HepG2 cells were subjected to SDS PAGE followed by western blot with Catalog No:109657(CYB5R3 antibody) at dilution of 1:1000

IP Result of anti-CYB5R3 (IP:Catalog No:109657, 3ug; Detection:Catalog No:109657 1:1000) with HepG2 cells lysate 6000ug.