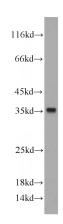

#### **Validations**

HepG2 cells were subjected to SDS PAGE followed by western blot with Catalog No:109657(CYB5R3 antibody) at dilution of 1:1000

IP Result of anti-CYB5R3 (IP:Catalog No:109657, 3ug; Detection:Catalog No:109657 1:1000) with HepG2 cells lysate 6000ug.