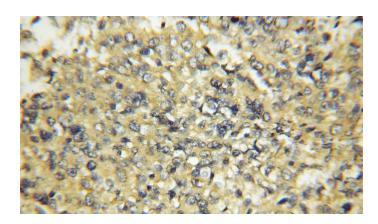

# CYB5R3 antibody

Catalog Number: 109657

Immunohistochemical of paraffin-embedded human lung cancer using Catalog No:109657(CYB5R3 antibody) at dilution of 1:50 (under 10x lens)

Immunofluorescent analysis of HepG2 cells, using CYB5R3 antibody Catalog No:109657 at 1:25 dilution and Rhodamine-labeled goat anti-rabbit IgG (red).