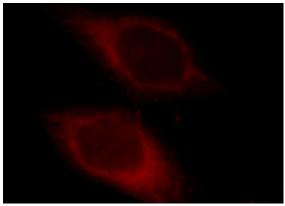

# CYB5R3 antibody

Catalog Number: 109657

Immunohistochemical of paraffin-embedded human lung cancer using Catalog No:109657(CYB5R3 antibody) at dilution of 1:50 (under 10x lens)

Immunofluorescent analysis of HepG2 cells, using CYB5R3 antibody Catalog No:109657 at 1:25 dilution and Rhodamine-labeled goat anti-rabbit IgG (red).