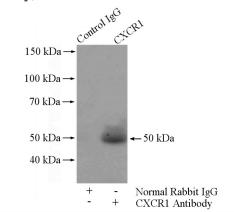

# IP: 1:200-1:2000 Validations

Jurkat cells were subjected to SDS PAGE followed by western blot with Catalog No:109642(CXCR1 antibody) at dilution of 1:300

IP Result of anti-CXCR1 (IP:Catalog No:109642, 4ug; Detection:Catalog No:109642 1:500) with Jurkat cells lysate 4000ug.