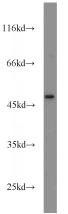

#### Antibody description

CXCR1 Rabbit Polyclonal antibody. Positive WB detected in Jurkat cells, mouse placenta tissue. Positive IP detected in Jurkat cells. Observed molecular weight by Western-blot: 50 kDa

# IP: 1:200-1:2000 Validations

Jurkat cells were subjected to SDS PAGE followed by western blot with Catalog No:109642(CXCR1 antibody) at dilution of 1:300

IP Result of anti-CXCR1 (IP:Catalog No:109642, 4ug; Detection:Catalog No:109642 1:500) with Jurkat cells lysate 4000ug.