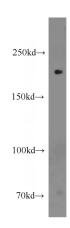

# Antibody description

CUL7 Rabbit Polyclonal antibody. Positive WB detected in HEK-293 cells, A431 cells. Positive IHC detected in human heart tissue, human skeletal muscle tissue. Observed molecular weight by Western-blot: 185kd

#### **Validations**

HEK-293 cells were subjected to SDS PAGE followed by western blot with Catalog No:109626(CUL7 antibody) at dilution of 1:300

Immunohistochemical of paraffin-embedded human heart using Catalog No:109626(CUL7 antibody) at dilution of 1:50 (under 10x lens)