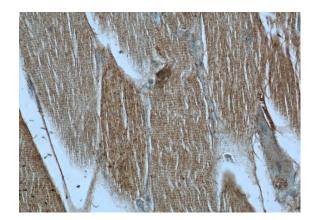

# **CUL7 antibody**

Catalog Number: 109626

Immunohistochemistry of paraffin-embedded human skeletal muscle tissue slide using Catalog No:109626(CUL7 Antibody) at dilution of 1:50 (under 40x lens)