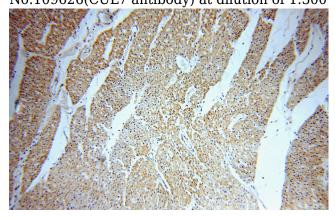

#### **Validations**

HEK-293 cells were subjected to SDS PAGE followed by western blot with Catalog No:109626(CUL7 antibody) at dilution of 1:300

Immunohistochemical of paraffin-embedded human heart using Catalog No:109626(CUL7 antibody) at dilution of 1:50 (under 10x lens)