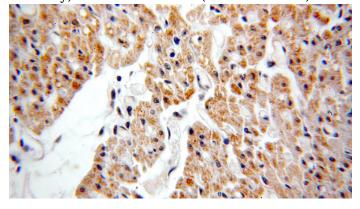

Immunohistochemical of paraffin-embedded human heart using Catalog No:109626(CUL7 antibody) at dilution of 1:50 (under 40x lens)