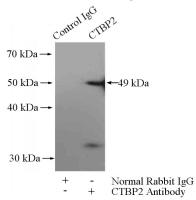

IP Result of anti-CTBP2 (IP:Catalog No:109625, 4ug; Detection:Catalog No:109625 1:500) with mouse heart tissue lysate 3200ug.