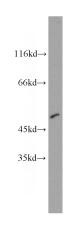

**Dilutions** 

Recommended Dilution:

WB: 1:200-1:2000

IP: 1:200-1:2000 **Validations** 

mouse heart tissue were subjected to SDS PAGE followed by western blot with Catalog No:109625(CTBP2 antibody) at dilution of 1:800