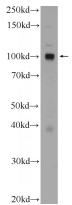

## **CTAGE6** antibody

Catalog Number: 109623

**Product name** 

CTAGE6 antibody

**Specificity** 

Human; other species not tested.

**Antibody description** 

CTAGE6 Rabbit Polyclonal antibody. Positive WB detected in HeLa cells, MCF-7 cells. Observed molecular weight by Western-blot: 100 kDa

## **Validations**

HeLa cells were subjected to SDS PAGE followed by western blot with Catalog No:109623(CTAGE6 Antibody) at dilution of 1:600