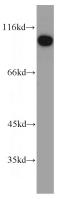

#### **Antibody description**

CTAGE1 Rabbit Polyclonal antibody. Positive IP detected in HeLa cells. Positive WB detected in Jurkat cells. Observed molecular weight by Western-blot: 86-120 kDa

#### IP: 1:200-1:2000 Validations

Jurkat cells were subjected to SDS PAGE followed by western blot with Catalog No:109621(CTAGE1 antibody) at dilution of 1:800

IP Result of anti-CTAGE1 (IP:Catalog No:109621, 4ug; Detection:Catalog No:109621 1:500) with HeLa cells lysate 2400ug.