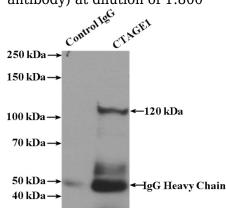

#### IP: 1:200-1:2000 Validations

Jurkat cells were subjected to SDS PAGE followed by western blot with Catalog No:109621(CTAGE1 antibody) at dilution of 1:800

IP Result of anti-CTAGE1 (IP:Catalog No:109621, 4ug; Detection:Catalog No:109621 1:500) with HeLa cells lysate 2400ug.