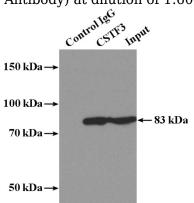

#### **Antibody description**

CSTF3 Rabbit Polyclonal antibody. Positive WB detected in K-562 cells, A431 cells. Positive IP detected in A431 cells. Observed molecular weight by Western-blot: 77-83 kDa

#### IP: 1:200-1:2000 Validations

K-562 cells were subjected to SDS PAGE followed by western blot with Catalog No:109619(CSTF3 Antibody) at dilution of 1:600

IP Result of anti-CSTF3 (IP:Catalog No:109619, 4ug; Detection:Catalog No:109619 1:500) with A431 cells lysate 1200ug.