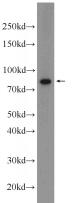

#### **Antibody description**

CSTF3 Rabbit Polyclonal antibody. Positive WB detected in K-562 cells, A431 cells. Positive IP detected in A431 cells. Observed molecular weight by Western-blot: 77-83 kDa

#### IP: 1:200-1:2000 Validations

K-562 cells were subjected to SDS PAGE followed by western blot with Catalog No:109619(CSTF3 Antibody) at dilution of 1:600

IP Result of anti-CSTF3 (IP:Catalog No:109619, 4ug; Detection:Catalog No:109619 1:500) with A431 cells lysate 1200ug.