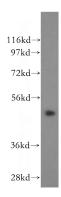

## **CSTF1** antibody

Catalog Number: 109617

Product name

CSTF1 antibody

**Specificity** 

Human; other species not tested.

**Antibody description** 

CSTF1 Rabbit Polyclonal antibody. Positive WB detected in HeLa cells, K-562 cells. Positive IP detected in K-562 cells. Observed molecular weight by Western-blot: 50kd

**Dilutions** 

Recommended Dilution:

WB: 1:500-1:5000

IP: 1:200-1:2000 **Validations** 

HeLa cells were subjected to SDS PAGE followed by western blot with Catalog No:109617(CSTF1 antibody) at dilution of 1:500