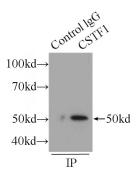

IP Result of anti-CSTF1 (IP:Catalog No:109617, 4ug; Detection:Catalog No:109617 1:500) with K-562 cells lysate 1540ug.