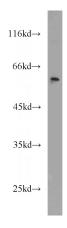

## **CSTF1** antibody

Catalog Number: 109616

Product name

CSTF1 antibody

**Specificity** 

Human, Mouse, Rat; other species not tested.

**Antibody description** 

CSTF1 Rabbit Polyclonal antibody. Positive WB detected in HeLa cells, HEK-293 cells, HepG2 cells, K-562 cells, mouse brain tissue, mouse kidney tissue, NIH/3T3 cells. Positive IP detected in NIH/3T3 cells. Observed molecular weight by Western-blot: 50-58 kDa

## **Validations**

HeLa cells were subjected to SDS PAGE followed by western blot with Catalog No:109616(CSTF1 antibody) at dilution of 1:1000

IP Result of anti-CSTF1 (IP:Catalog No:109616, 2ug; Detection:Catalog No:109616 1:500) with NIH/3T3 cells lysate 2500ug.