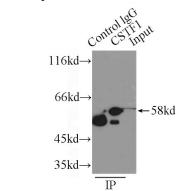

## **CSTF1** antibody

Catalog Number: 109616

Product name

CSTF1 antibody

**Specificity** 

Human, Mouse, Rat; other species not tested.

**Antibody description** 

CSTF1 Rabbit Polyclonal antibody. Positive WB detected in HeLa cells, HEK-293 cells, HepG2 cells, K-562 cells, mouse brain tissue, mouse kidney tissue, NIH/3T3 cells. Positive IP detected in NIH/3T3 cells. Observed molecular weight by Western-blot: 50-58 kDa

## **Validations**

HeLa cells were subjected to SDS PAGE followed by western blot with Catalog No:109616(CSTF1 antibody) at dilution of 1:1000

IP Result of anti-CSTF1 (IP:Catalog No:109616, 2ug; Detection:Catalog No:109616 1:500) with NIH/3T3 cells lysate 2500ug.