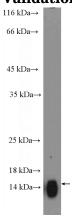

## **CST2-Specific antibody**

Catalog Number: 109612

**Product name** 

CST2-Specific antibody

**Specificity** 

Human; other species not tested.

**Antibody description** 

CST2-Specific Rabbit Polyclonal antibody. Positive WB detected in human saliva tissue. Observed molecular weight by Western-blot: 12-15 kDa

## **Validations**

human saliva tissue were subjected to SDS PAGE followed by western blot with Catalog No:109612(CST2-Specific Antibody) at dilution of 1:600