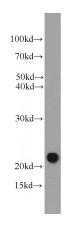

## **Validations**

mouse liver tissue were subjected to SDS PAGE followed by western blot with Catalog No:109609(CSRP2 antibody) at dilution of 1:1000

IP Result of anti-CSRP2 (IP:Catalog No:109609, 4ug; Detection:Catalog No:109609 1:1000) with mouse liver tissue lysate 4000ug.