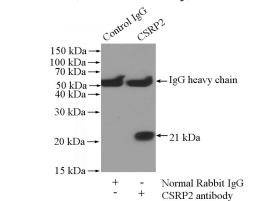

## **Validations**

mouse liver tissue were subjected to SDS PAGE followed by western blot with Catalog No:109609(CSRP2 antibody) at dilution of 1:1000

IP Result of anti-CSRP2 (IP:Catalog No:109609, 4ug; Detection:Catalog No:109609 1:1000) with mouse liver tissue lysate 4000ug.