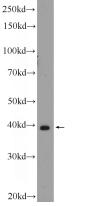

## Antibody description

CRYZL1 Rabbit Polyclonal antibody. Positive WB detected in COS-7 cells, MCF-7 cells. Observed molecular weight by Western-blot: 39-45 kDa

# Validations

COS-7 cells were subjected to SDS PAGE followed by western blot with Catalog No:109590(CRYZL1 Antibody) at dilution of 1:300