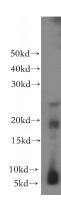

**Antibody description** 

CRYGC Rabbit Polyclonal antibody. Positive WB detected in human brain tissue. Observed molecular weight by Western-blot: 21kd

**Preparation** 

This antibody was obtained by immunization of CRYGC recombinant protein (Accession Number: NM\_020989). Purification method: Antigen affinity purified.

**Applications** 

ELISA, WB

**Dilutions** 

Recommended Dilution: WB: 1:500-1:5000

**Validations** 

human brain tissue were subjected to SDS PAGE followed by western blot with Catalog No:109586(CRYGC antibody) at dilution of 1:500