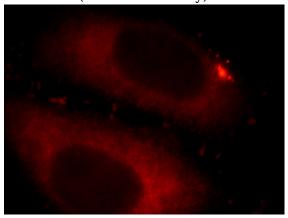

## **Antibody description**

CRYBB3 Rabbit Polyclonal antibody. Positive WB detected in mouse eye tissue. Positive IF detected in HepG2 cells, Hela cells. Observed molecular weight by Western-blot: 24 kDa

Immunofluorescent analysis of HepG2 cells, using CRYBB3 antibody Catalog No:109585 at 1:25 dilution and Rhodamine-labeled goat anti-rabbit IgG (red).