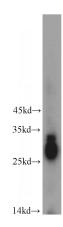

## **Antibody description**

CRYBB3 Rabbit Polyclonal antibody. Positive WB detected in mouse eye tissue. Positive IF detected in HepG2 cells, Hela cells. Observed molecular weight by Western-blot: 24 kDa

## **Dilutions**

Recommended Dilution:

WB: 1:1000-1:10000

IF: 1:10-1:100 **Validations** 

mouse eye tissue were subjected to SDS PAGE followed by western blot with Catalog No:109585(CRYBB3 antibody) at dilution of 1:500