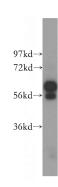

## **Antibody description**

CRMP5 Rabbit Polyclonal antibody. Positive WB detected in mouse brain tissue. Positive IHC detected in human prostate cancer tissue.

Observed molecular weight by Western-blot: 61kd

### **Dilutions**

Recommended Dilution:

WB: 1:500-1:5000

IHC: 1:20-1:200 **Validations** 

mouse brain tissue were subjected to SDS PAGE followed by western blot with Catalog No:109574(DPYSL5 antibody) at dilution of 1:1000