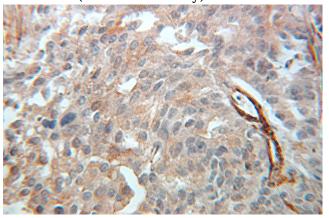

## **Antibody description**

CRMP5 Rabbit Polyclonal antibody. Positive WB detected in mouse brain tissue. Positive IHC detected in human prostate cancer tissue.

Observed molecular weight by Western-blot: 61kd

Immunohistochemical of paraffin-embedded human prostate cancer using Catalog No:109574(DPYSL5 antibody) at dilution of 1:100 (under 25x lens)