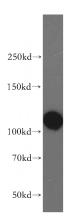

**Dilutions** 

Recommended Dilution:

WB: 1:500-1:5000

IP: 1:200-1:2000

IHC: 1:20-1:200

**Validations** 

HeLa cells were subjected to SDS PAGE followed by western blot with Catalog No:109568(XPO1 antibody) at dilution of 1:500