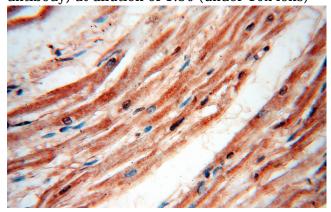

Immunohistochemical of paraffin-embedded human heart using Catalog No:109568(XPO1 antibody) at dilution of 1:50 (under 10x lens)

Immunohistochemical of paraffin-embedded human heart using Catalog No:109568(XPO1

## **CRM1** antibody

Catalog Number: 109568

antibody) at dilution of 1:50 (under 40x lens)

✓

IP Result of anti-XPO1 (IP:Catalog No:109568,

4ug; Detection:Catalog No:109568 1:500) with HeLa cells lysate 2800ug.