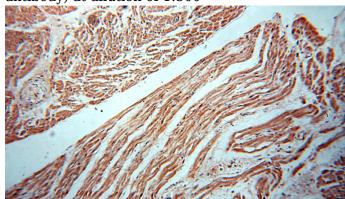

Immunohistochemical of paraffin-embedded human heart using Catalog No:109568(XPO1 antibody) at dilution of 1:50 (under 10x lens)

Immunohistochemical of paraffin-embedded human heart using Catalog No:109568(XPO1