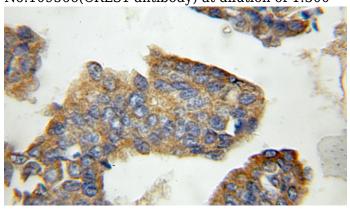

# **Antibody description**

CRLS1 Rabbit Polyclonal antibody. Positive IHC detected in human breast cancer. Positive WB detected in mouse heart tissue. Observed molecular weight by Western-blot: 50 kDa

Immunohistochemical of paraffin-embedded human breast cancer using Catalog No:109566(CRLS1 antibody) at dilution of 1:100 (under 10x lens)