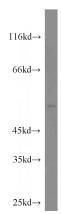

# **Antibody description**

CRLS1 Rabbit Polyclonal antibody. Positive IHC detected in human breast cancer. Positive WB detected in mouse heart tissue. Observed molecular weight by Western-blot: 50 kDa

# **Dilutions**

Recommended Dilution:

WB: 1:200-1:1000

IHC: 1:20-1:200 **Validations** 

mouse heart tissue were subjected to SDS PAGE followed by western blot with Catalog No:109566(CRLS1 antibody) at dilution of 1:300