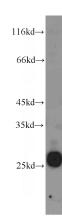

## **Antibody description**

CRISP2 Rabbit Polyclonal antibody. Positive WB detected in human testis tissue. Positive IHC detected in human testis. Observed molecular weight by Western-blot: 27kd

#### **Dilutions**

Recommended Dilution:

WB: 1:500-1:5000

IHC: 1:20-1:200 **Validations** 

human testis tissue were subjected to SDS PAGE followed by western blot with Catalog No:109563(CRISP2 antibody) at dilution of 1:800