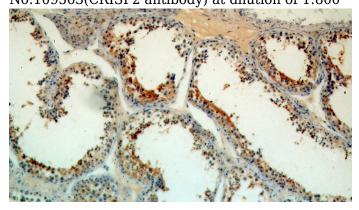

Immunohistochemical of paraffin-embedded human testis using Catalog No:109563(CRISP2 antibody) at dilution of 1:50 (under 10x lens)

Immunohistochemical of paraffin-embedded human testis using Catalog No:109563(CRISP2 antibody) at dilution of 1:50 (under 40x lens)