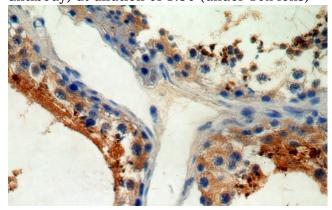

Immunohistochemical of paraffin-embedded human testis using Catalog No:109563(CRISP2 antibody) at dilution of 1:50 (under 10x lens)

Immunohistochemical of paraffin-embedded human testis using Catalog No:109563(CRISP2 antibody) at dilution of 1:50 (under 40x lens)