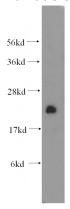

## Crip2 antibody

Catalog Number: 109561

**Product name** 

Crip2 antibody

**Specificity** 

human, mouse; other species not tested.

**Antibody description** 

Crip2 Rabbit Polyclonal antibody. Positive WB detected in mouse brain tissue, mouse spleen tissue. Observed molecular weight by Westernblot: 22.7kd

**Dilutions** 

Recommended Dilution:

WB: 1:200-1:2000

**Validations** 

mouse brain tissue were subjected to SDS PAGE followed by western blot with Catalog No:109561(Crip2 antibody) at dilution of 1:300