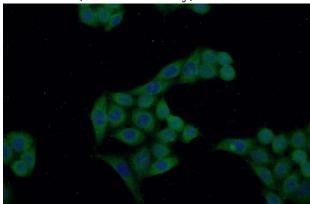

## **Validations**

mouse heart tissue were subjected to SDS PAGE followed by western blot with Catalog No:109560(CRIP2 Antibody) at dilution of 1:1500

Immunofluorescent analysis of HeLa cells using Catalog No:109560(CRIP2 Antibody) at dilution of 1:50 and Alexa Fluor 488-congugated AffiniPure Goat Anti-Rabbit IgG(H+L)