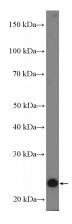

## **CRIP2** antibody

Catalog Number: 109560

Product name

CRIP2 antibody

**Specificity** 

Human, Mouse, Rat; other species not tested.

**Antibody description** 

CRIP2 Rabbit Polyclonal antibody. Positive IF detected in HeLa cells. Positive WB detected in mouse heart tissue, HeLa cells, MCF7 cells, mouse brain tissue, mouse lung tissue. Observed molecular weight by Western-blot: 23-29 kDa

## **Validations**

mouse heart tissue were subjected to SDS PAGE followed by western blot with Catalog No:109560(CRIP2 Antibody) at dilution of 1:1500

Immunofluorescent analysis of HeLa cells using Catalog No:109560(CRIP2 Antibody) at dilution of 1:50 and Alexa Fluor 488-congugated AffiniPure Goat Anti-Rabbit IgG(H+L)