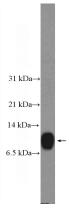

## **CRIP1** antibody

Catalog Number: 109559

**Product name** 

CRIP1 antibody

**Specificity** 

Human; other species not tested.

**Antibody description** 

CRIP1 Rabbit Polyclonal antibody. Positive WB detected in HeLa cells, PC-3 cells. Observed molecular weight by Western-blot: 8-9 kDa

**Dilutions** 

**Recommended Dilution:** 

WB: 1:200-1:2000

**Validations** 

HeLa cells were subjected to SDS PAGE followed by western blot with Catalog No:109559(CRIP1 Antibody) at dilution of 1:600