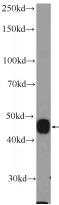

## **CRHR2** antibody

Catalog Number: 109558

**Product name** 

CRHR2 antibody

**Specificity** 

Human, Mouse, Rat; other species not tested.

**Antibody description** 

CRHR2 Rabbit Polyclonal antibody. Positive WB detected in rat skeletal muscle tissue, mouse heart tissue. Observed molecular weight by Westernblot: 48 kDa

**Dilutions** 

Recommended Dilution:

WB: 1:200-1:1000

**Validations** 

rat skeletal muscle tissue were subjected to SDS PAGE followed by western blot with Catalog No:109558(CRHR2 Antibody) at dilution of 1:600