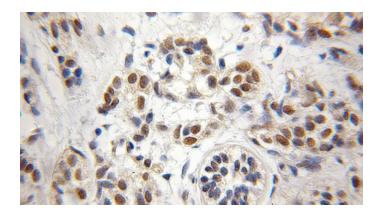

# **CREST antibody**

Catalog Number: 109555

Immunohistochemical of paraffin-embedded human breast cancer using Catalog No:109555(CREST antibody) at dilution of 1:50 (under 10x lens)