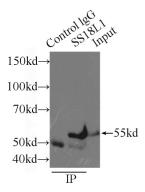

#### **Validations**

K-562 cells were subjected to SDS PAGE followed by western blot with Catalog No:109555(CREST Antibody) at dilution of 1:1000

IP Result of anti-CREST (IP:Catalog No:109555, 3ug; Detection:Catalog No:109555 1:1000) with mouse brain tissue lysate 6000ug.