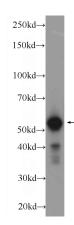

#### **Validations**

K-562 cells were subjected to SDS PAGE followed by western blot with Catalog No:109555(CREST Antibody) at dilution of 1:1000

IP Result of anti-CREST (IP:Catalog No:109555, 3ug; Detection:Catalog No:109555 1:1000) with mouse brain tissue lysate 6000ug.