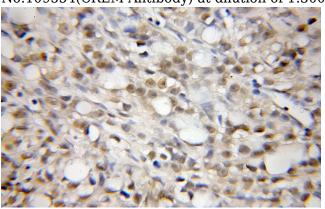

## **Validations**

rat testis tissue were subjected to SDS PAGE followed by western blot with Catalog No:109554(CREM Antibody) at dilution of 1:300

Immunohistochemical of paraffin-embedded human prostate cancer using Catalog No:109554(CREM antibody) at dilution of 1:50 (under 10x lens)