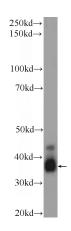

## **Validations**

rat testis tissue were subjected to SDS PAGE followed by western blot with Catalog No:109554(CREM Antibody) at dilution of 1:300

Immunohistochemical of paraffin-embedded human prostate cancer using Catalog No:109554(CREM antibody) at dilution of 1:50 (under 10x lens)