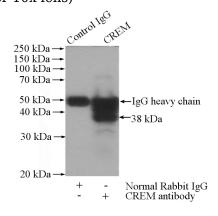

IP Result of anti-CREM (IP:Catalog No:109554,

## **CREM antibody**

Catalog Number: 109554

4ug; Detection:Catalog No:109554 1:300) with

mouse testis tissue lysate 1800ug.