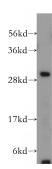

## **CREG1** antibody

Catalog Number: 109553

**Product name** 

CREG1 antibody

**Specificity** 

Human, Mouse, Rat; other species not tested.

**Antibody description** 

CREG1 Rabbit Polyclonal antibody. Positive WB detected in K-562 cells. Observed molecular weight by Western-blot: 32 kDa

**Dilutions** 

Recommended Dilution:

WB: 1:200-1:2000

**Validations** 

K-562 cells were subjected to SDS PAGE followed by western blot with Catalog No:109553(CREG1 antibody) at dilution of 1:400