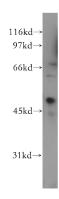

## **CREB3L4** antibody

Catalog Number: 109549

**Product name** 

CREB3L4 antibody

**Specificity** 

human; other species not tested.

**Antibody description** 

CREB3L4 Rabbit Polyclonal antibody. Positive WB detected in HL-60 cells. Observed molecular weight by Western-blot: 50kd

## **Validations**

HL-60 cells were subjected to SDS PAGE followed by western blot with Catalog No:109549(CREB3L4 antibody) at dilution of 1:500