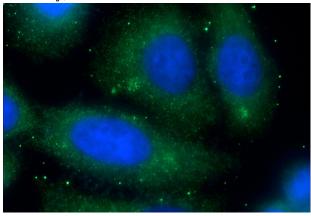

# **Antibody description**

CREB3L2 Rabbit Polyclonal antibody. Positive WB detected in HepG2 cells, mouse liver tissue, mouse testis tissue. Positive IF detected in HepG2 cells. Observed molecular weight by Western-blot: 60-70 kDa

#### **Validations**

HepG2 cells were subjected to SDS PAGE followed by western blot with Catalog No:109548(CREB3L2 Antibody) at dilution of 1:600

Immunofluorescent analysis of (-20oc Ethanol) fixed HepG2 cells using Catalog No:109548(CREB3L2 Antibody) at dilution of 1:50 and Alexa Fluor 488-congugated AffiniPure Goat Anti-Rabbit IgG(H+L)