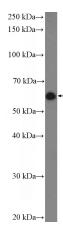

# **Antibody description**

CREB3L2 Rabbit Polyclonal antibody. Positive WB detected in HepG2 cells, mouse liver tissue, mouse testis tissue. Positive IF detected in HepG2 cells. Observed molecular weight by Western-blot: 60-70 kDa

#### **Validations**

HepG2 cells were subjected to SDS PAGE followed by western blot with Catalog No:109548(CREB3L2 Antibody) at dilution of 1:600

Immunofluorescent analysis of (-20oc Ethanol) fixed HepG2 cells using Catalog No:109548(CREB3L2 Antibody) at dilution of 1:50 and Alexa Fluor 488-congugated AffiniPure Goat Anti-Rabbit IgG(H+L)