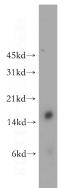

## Antibody description

CRABP1 Rabbit Polyclonal antibody. Positive WB detected in human spleen tissue, Transfected HEK-293 cells. Observed molecular weight by Western-blot: 15kd

# Validations

human spleen tissue were subjected to SDS PAGE followed by western blot with Catalog No:109536(CRABP1 antibody) at dilution of 1:500