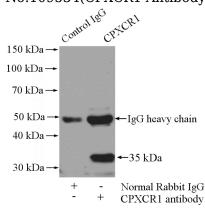

## Validations

| 250 kDa→              |   |   |  |  |
|-----------------------|---|---|--|--|
| 150 kDa $\rightarrow$ |   |   |  |  |
|                       |   |   |  |  |
| 100 kDa→              |   |   |  |  |
| 70 kDa→               |   |   |  |  |
| TO REA                |   |   |  |  |
|                       |   |   |  |  |
| 50 kDa→               |   |   |  |  |
| 40 kDa→               |   |   |  |  |
|                       |   |   |  |  |
| 2015                  | _ |   |  |  |
| 30 kDa→               | - | * |  |  |
|                       |   |   |  |  |
| 20 kDa→               |   |   |  |  |

#### mouse liver tissue were subjected to SDS PAGE followed by western blot with Catalog No:109534(CPXCR1 Antibody) at dilution of 1:300

IP Result of anti-CPXCR1 (IP:Catalog No:109534, 4ug; Detection:Catalog No:109534 1:300) with mouse skeletal muscle tissue lysate 3600ug.