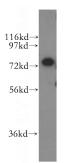

#### **Antibody description**

CPSF3 Rabbit Polyclonal antibody. Positive WB detected in HEK-293 cells, HepG2 cells, human brain tissue, human skin tissue. Observed molecular weight by Western-blot: 77kd

# Validations

HEK-293 cells were subjected to SDS PAGE followed by western blot with Catalog No:109526(CPSF3 antibody) at dilution of 1:300