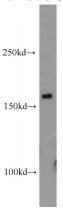

## **CPSF1** antibody

Catalog Number: 109524

**Product name** 

CPSF1 antibody

**Specificity** 

human, mouse, rat; other species not tested.

**Antibody description** 

CPSF1 Rabbit Polyclonal antibody. Positive WB detected in Jurkat cells, HeLa cells, human brain tissue. Observed molecular weight by Westernblot: 160kd

**Dilutions** 

Recommended Dilution:

WB: 1:200-1:2000

**Validations** 

Jurkat cells were subjected to SDS PAGE followed by western blot with Catalog No:109524(CPSF1 antibody) at dilution of 1:500