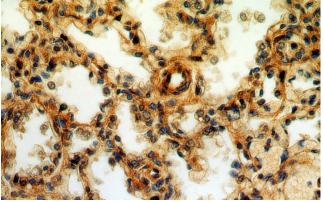

Immunohistochemical of paraffin-embedded human lung using Catalog No:109519(CPNE8 antibody) at dilution of 1:50 (under 40x lens)