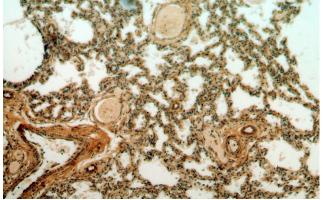

HEK-293 cells were subjected to SDS PAGE followed by western blot with Catalog No:109519(CPNE8 Antibody) at dilution of 1:300

Immunohistochemical of paraffin-embedded human lung using Catalog No:109519(CPNE8 antibody) at dilution of 1:50 (under 10x lens)