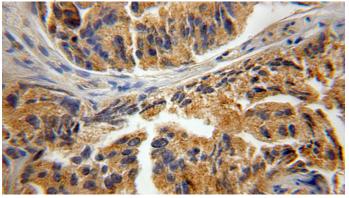

# **Antibody description**

CPNE3 Rabbit Polyclonal antibody. Positive IHC detected in human prostate cancer tissue. Positive WB detected in Y79 cells. Observed molecular weight by Western-blot: 60 kDa

#### Validations

Y79 cells were subjected to SDS PAGE followed by western blot with Catalog No:109516(CPNE3 antibody) at dilution of 1:400

Immunohistochemical of paraffin-embedded human prostate cancer using Catalog No:109516(CPNE3 antibody) at dilution of 1:50 (under 10x lens)