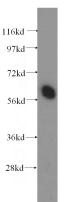

# **Antibody description**

CPNE3 Rabbit Polyclonal antibody. Positive IHC detected in human prostate cancer tissue. Positive WB detected in Y79 cells. Observed molecular weight by Western-blot: 60 kDa

#### Validations

Y79 cells were subjected to SDS PAGE followed by western blot with Catalog No:109516(CPNE3 antibody) at dilution of 1:400

Immunohistochemical of paraffin-embedded human prostate cancer using Catalog No:109516(CPNE3 antibody) at dilution of 1:50 (under 10x lens)