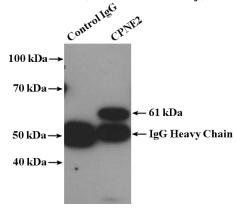

## **Validations**

mouse brain tissue were subjected to SDS PAGE followed by western blot with Catalog No:109515(CPNE2 Antibody) at dilution of 1:600

IP Result of anti-CPNE2 (IP:Catalog No:109515, 4ug; Detection:Catalog No:109515 1:300) with mouse brain tissue lysate 3680ug.