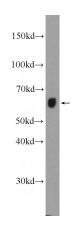

## **CPNE2** antibody

Catalog Number: 109515

Product name

CPNE2 antibody

**Specificity** 

Human, Mouse, Rat; other species not tested.

**Antibody description** 

CPNE2 Rabbit Polyclonal antibody. Positive WB detected in mouse brain tissue, mouse liver tissue, mouse stomach tissue. Positive IP detected in mouse brain tissue. Observed molecular weight by Western-blot: 61 kDa

## **Validations**

mouse brain tissue were subjected to SDS PAGE followed by western blot with Catalog No:109515(CPNE2 Antibody) at dilution of 1:600

IP Result of anti-CPNE2 (IP:Catalog No:109515, 4ug; Detection:Catalog No:109515 1:300) with mouse brain tissue lysate 3680ug.