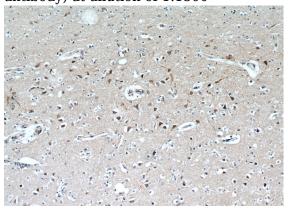

#### **Validations**

Y79 cells were subjected to SDS PAGE followed by western blot with Catalog No:109513(CPLX4 antibody) at dilution of 1:1500

Immunohistochemical of paraffin-embedded human brain using Catalog No:109513(CPLX4 antibody) at dilution of 1:100 (under 10x lens)