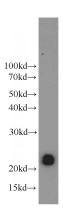

# **Antibody description**

CPLX4 Rabbit Polyclonal antibody. Positive IHC detected in human brain tissue. Positive IP detected in Y79 cells. Positive WB detected in Y79 cells. Observed molecular weight by Western-blot: 21-23kd

#### **Validations**

Y79 cells were subjected to SDS PAGE followed by western blot with Catalog No:109513(CPLX4 antibody) at dilution of 1:1500

Immunohistochemical of paraffin-embedded human brain using Catalog No:109513(CPLX4 antibody) at dilution of 1:100 (under 10x lens)