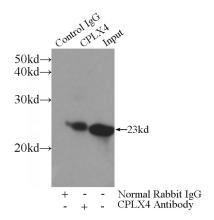

# **CPLX4** antibody

Catalog Number: 109513

Immunohistochemical of paraffin-embedded human brain using Catalog No:109513(CPLX4 antibody) at dilution of 1:100 (under 40x lens)

IP Result of anti-CPLX4 (IP:Catalog No:109513, 3ug; Detection:Catalog No:109513 1:1000) with Y79 cells lysate 960ug.