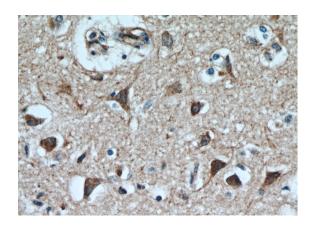

# **CPLX4** antibody

Catalog Number: 109513

Immunohistochemical of paraffin-embedded human brain using Catalog No:109513(CPLX4 antibody) at dilution of 1:100 (under 40x lens)

IP Result of anti-CPLX4 (IP:Catalog No:109513, 3ug; Detection:Catalog No:109513 1:1000) with Y79 cells lysate 960ug.