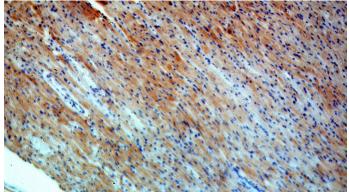

## Validations

mouse skeletal muscle tissue were subjected to SDS PAGE followed by western blot with Catalog No:109502(COX8A antibody) at dilution of 1:2000

Immunohistochemical of paraffin-embedded human heart using Catalog No:109502(COX8A antibody) at dilution of 1:100 (under 10x lens)