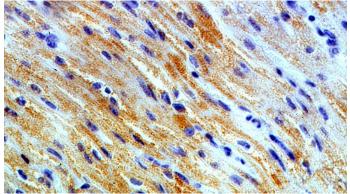

Immunohistochemical of paraffin-embedded human heart using Catalog No:109502(COX8A antibody) at dilution of 1:100 (under 40x lens)