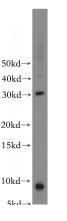

## Antibody description

COX8A Rabbit Polyclonal antibody. Positive IHC detected in human heart tissue, human hepat<sup>o</sup>Cirrhosis tissue. Positive WB detected in mouse skeletal muscle tissue, human skeletal muscle tissue. Observed molecular weight by Western-blot: 8kd

## Validations

mouse skeletal muscle tissue were subjected to SDS PAGE followed by western blot with Catalog No:109502(COX8A antibody) at dilution of 1:2000

Immunohistochemical of paraffin-embedded human heart using Catalog No:109502(COX8A antibody) at dilution of 1:100 (under 10x lens)