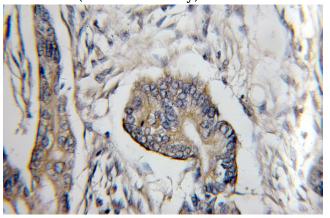

## **Antibody description**

COX6C Rabbit Polyclonal antibody. Positive WB detected in human heart tissue. Positive IHC detected in human pancreas cancer tissue. Observed molecular weight by Western-blot: 9kd

Immunohistochemical of paraffin-embedded human pancreas cancer using Catalog No:109496(COX6C antibody) at dilution of 1:50 (under 10x lens)