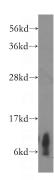

## **Antibody description**

COX6C Rabbit Polyclonal antibody. Positive WB detected in human heart tissue. Positive IHC detected in human pancreas cancer tissue. Observed molecular weight by Western-blot: 9kd

## **Dilutions**

Recommended Dilution:

WB: 1:200-1:2000

IHC: 1:20-1:200 **Validations** 

human heart tissue were subjected to SDS PAGE followed by western blot with Catalog No:109496(COX6C antibody) at dilution of 1:400