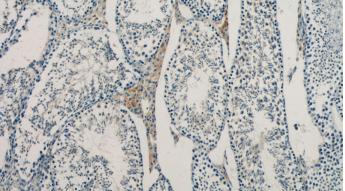

Immunohistochemistry of paraffin-embedded mouse testis tissue slide using Catalog No:109495(COX6B2 Antibody) at dilution of 1:50 (under 40x lens)