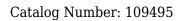

## Antibody description

COX6B2 Rabbit Polyclonal antibody. Positive WB detected in mouse heart tissue. Positive IHC detected in mouse testis tissue. Observed molecular weight by Western-blot: 11kd

# IHC: 1:20-1:200 Validations

mouse heart tissue were subjected to SDS PAGE followed by western blot with Catalog No:109495(COX6B2 antibody) at dilution of 1:100

Immunohistochemistry of paraffin-embedded mouse testis tissue slide using Catalog No:109495(COX6B2 Antibody) at dilution of 1:50 (under 10x lens)