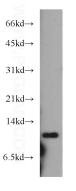

# IHC: 1:20-1:200 Validations

mouse heart tissue were subjected to SDS PAGE followed by western blot with Catalog No:109495(COX6B2 antibody) at dilution of 1:100

Immunohistochemistry of paraffin-embedded mouse testis tissue slide using Catalog No:109495(COX6B2 Antibody) at dilution of 1:50 (under 10x lens)