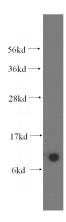

## **Antibody description**

COX6B1 Rabbit Polyclonal antibody. Positive WB detected in human liver tissue, human heart tissue. Positive IHC detected in human gliomas tissue. Observed molecular weight by Westernblot: 10kd

#### **Validations**

human liver tissue were subjected to SDS PAGE followed by western blot with Catalog No:109494(COX6B1 antibody) at dilution of 1:400

Immunohistochemical of paraffin-embedded human gliomas using Catalog No:109494(COX6B1 antibody) at dilution of 1:50 (under 10x lens)