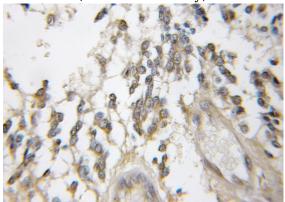

## **Antibody description**

COX6B1 Rabbit Polyclonal antibody. Positive WB detected in human liver tissue, human heart tissue. Positive IHC detected in human gliomas tissue. Observed molecular weight by Westernblot: 10kd

#### **Validations**

human liver tissue were subjected to SDS PAGE followed by western blot with Catalog No:109494(COX6B1 antibody) at dilution of 1:400

Immunohistochemical of paraffin-embedded human gliomas using Catalog No:109494(COX6B1 antibody) at dilution of 1:50 (under 10x lens)