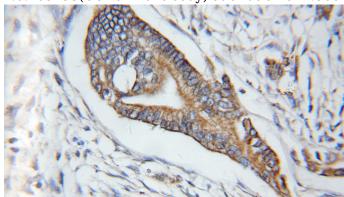

# **Antibody description**

COX6A1 Rabbit Polyclonal antibody. Positive IHC detected in human pancreas cancer tissue. Positive WB detected in human brain tissue, NIH/3T3 cells. Observed molecular weight by Western-blot: 9.5 kDa

#### **Validations**

human brain tissue were subjected to SDS PAGE followed by western blot with Catalog No:109493(COX6A1 antibody) at dilution of 1:500

Immunohistochemical of paraffin-embedded human pancreas cancer using Catalog No:109493(COX6A1 antibody) at dilution of 1:100 (under 10x lens)