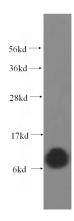

# **Antibody description**

COX6A1 Rabbit Polyclonal antibody. Positive IHC detected in human pancreas cancer tissue. Positive WB detected in human brain tissue, NIH/3T3 cells. Observed molecular weight by Western-blot: 9.5 kDa

#### **Validations**

human brain tissue were subjected to SDS PAGE followed by western blot with Catalog No:109493(COX6A1 antibody) at dilution of 1:500

Immunohistochemical of paraffin-embedded human pancreas cancer using Catalog No:109493(COX6A1 antibody) at dilution of 1:100 (under 10x lens)