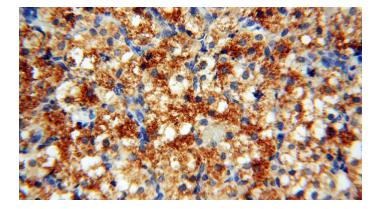

# **COX2** antibody

Catalog Number: 109488

Immunohistochemical of paraffin-embedded human ovary using Catalog No:109488(PTGS2 antibody) at dilution of 1:50 (under 40x lens)

Immunofluorescent analysis of HepG2 cells using Catalog No:109488(COX2/ Cyclooxygenase 2 Antibody) at dilution of 1:25 and Rhodamine-Goat anti-Rabbit IgG