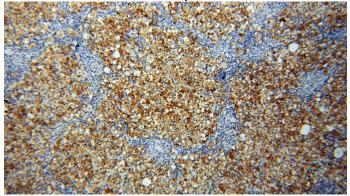

### Validations

LPS treated HEK-293 cells were subjected to SDS PAGE followed by western blot with Catalog No:109488(PTGS2 antibody) at dilution of 1:600

Immunohistochemical of paraffin-embedded human ovary using Catalog No:109488(PTGS2 antibody) at dilution of 1:50 (under 10x lens)