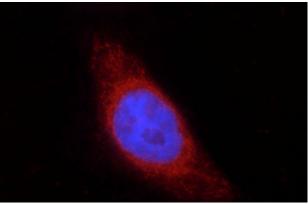

# **COX2** antibody

Catalog Number: 109488

Immunohistochemical of paraffin-embedded human ovary using Catalog No:109488(PTGS2 antibody) at dilution of 1:50 (under 40x lens)

Immunofluorescent analysis of HepG2 cells using Catalog No:109488(COX2/ Cyclooxygenase 2 Antibody) at dilution of 1:25 and Rhodamine-Goat anti-Rabbit IgG