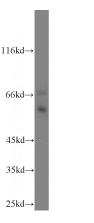

### Antibody description

COX2 Rabbit Polyclonal antibody. Positive WB detected in LPS treated HEK-293 cells, HEK-293 cells, LPS treated RAW264.7 cells, mouse embryo tissue, rat stomach tissue, RAW264.7 cells. Positive IHC detected in human ovary tissue, human colon cancer tissue, human kidney tissue, human lung cancer tissue, human lung tissue, human placenta tissue, human prostate hyperplasia tissue, human testis tissue. Positive IF detected in HepG2 cells. Observed molecular weight by Western-blot: 70-74 kDa, 64 kDa

### Validations

LPS treated HEK-293 cells were subjected to SDS PAGE followed by western blot with Catalog No:109488(PTGS2 antibody) at dilution of 1:600

Immunohistochemical of paraffin-embedded human ovary using Catalog No:109488(PTGS2 antibody) at dilution of 1:50 (under 10x lens)