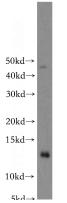

## Antibody description

COX16 Rabbit Polyclonal antibody. Positive WB detected in mouse liver tissue, A375 cells, HepG2 cells, human heart tissue. Observed molecular weight by Western-blot: 12kd

# Validations

mouse liver tissue were subjected to SDS PAGE followed by western blot with Catalog No:109485(COX16 antibody) at dilution of 1:1000