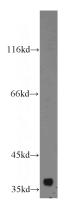

## **COSMC** antibody

Catalog Number: 109479

**Product name** 

COSMC antibody

**Specificity** 

Human, Mouse, Rat; other species not tested.

Antibody description

COSMC Rabbit Polyclonal antibody. Positive WB detected in HeLa cells. Observed molecular weight by Western-blot: 36kd

## **Validations**

HeLa cells were subjected to SDS PAGE followed by western blot with Catalog No:109479(C1GALT1C1 antibody) at dilution of 1:800