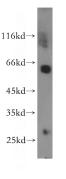

#### Antibody description

CORO1A Rabbit Polyclonal antibody. Positive IP detected in mouse spleen tissue. Positive WB detected in Jurkat cells, HL-60 cells, mouse spleen tissue, rat spleen tissue. Observed molecular weight by Western-blot: 57 kDa

# Validations

Jurkat cells were subjected to SDS PAGE followed by western blot with Catalog No:109474(CORO1A antibody) at dilution of 1:600

IP Result of anti-CORO1A (IP:Catalog No:109474, 4ug; Detection:Catalog No:109474 1:1000) with mouse spleen tissue lysate 4800ug.