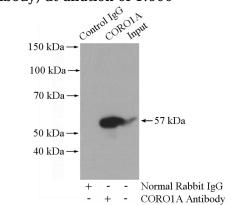

#### Antibody description

CORO1A Rabbit Polyclonal antibody. Positive IP detected in mouse spleen tissue. Positive WB detected in Jurkat cells, HL-60 cells, mouse spleen tissue, rat spleen tissue. Observed molecular weight by Western-blot: 57 kDa

# Validations

Jurkat cells were subjected to SDS PAGE followed by western blot with Catalog No:109474(CORO1A antibody) at dilution of 1:600

IP Result of anti-CORO1A (IP:Catalog No:109474, 4ug; Detection:Catalog No:109474 1:1000) with mouse spleen tissue lysate 4800ug.