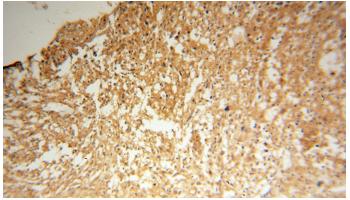

Immunohistochemical of paraffin-embedded human osteosarcoma using Catalog No:109456(COP1 antibody) at dilution of 1:100 (under 40x lens)