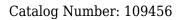

# **Antibody description**

COP1 Rabbit Polyclonal antibody. Positive IHC detected in human osteosarcoma tissue. Positive WB detected in human heart tissue. Observed molecular weight by Western-blot: 90kd

# Validations

human heart tissue were subjected to SDS PAGE followed by western blot with Catalog No:109456(COP1 antibody) at dilution of 1:500

Immunohistochemical of paraffin-embedded human osteosarcoma using Catalog No:109456(COP1 antibody) at dilution of 1:100 (under 10x lens)