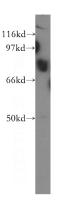

# **Antibody description**

COP1 Rabbit Polyclonal antibody. Positive IHC detected in human osteosarcoma tissue. Positive WB detected in human heart tissue. Observed molecular weight by Western-blot: 90kd

# Validations

human heart tissue were subjected to SDS PAGE followed by western blot with Catalog No:109456(COP1 antibody) at dilution of 1:500

Immunohistochemical of paraffin-embedded human osteosarcoma using Catalog No:109456(COP1 antibody) at dilution of 1:100 (under 10x lens)